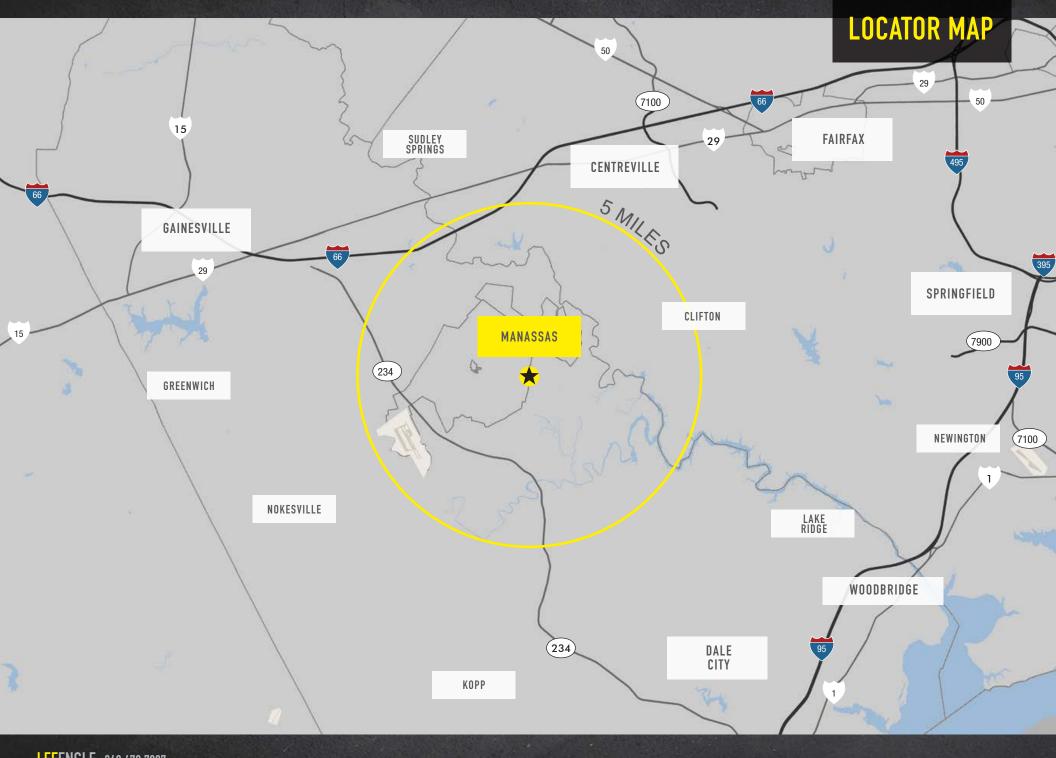

#### MARKET SUMMARY

Spurred by the dynamic growth in the MSA (Metropolitan Statistical Area) over the last ten years, Manassas has developed into a major retail market. As a result of the residential growth taking place within the defined trade area, the "Liberia Corridor" will continue to emerge as the regional shopping alternative to both the 234 Corridor and Dale City. Other retailers like Wal-Mart, Home Depot, Staples, Shoppers Food Warehouse, Panera Bread and Chipotle have all opened their second Manassas stores on Liberia Avenue, a trend that is likely to continue.