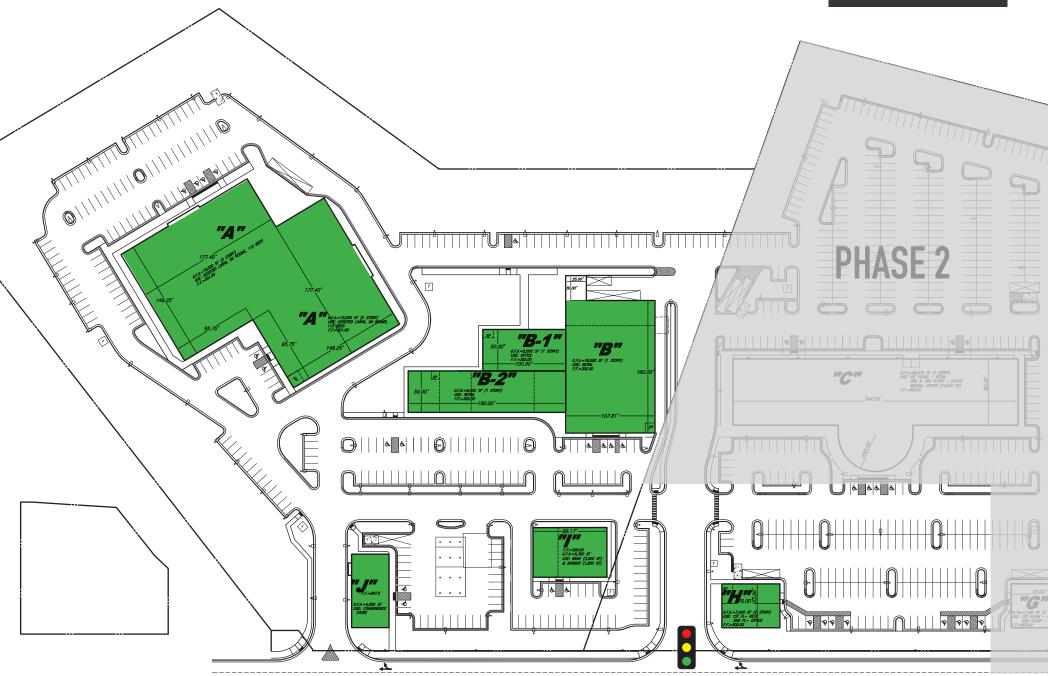

| 3,994    | 30,506                        | 58,567   |
| THE RESERVE OF THE PARTY OF THE |          | A STATE OF THE REAL PROPERTY. |          |



### **NEIGHBORING RETAILERS INCLUDE**