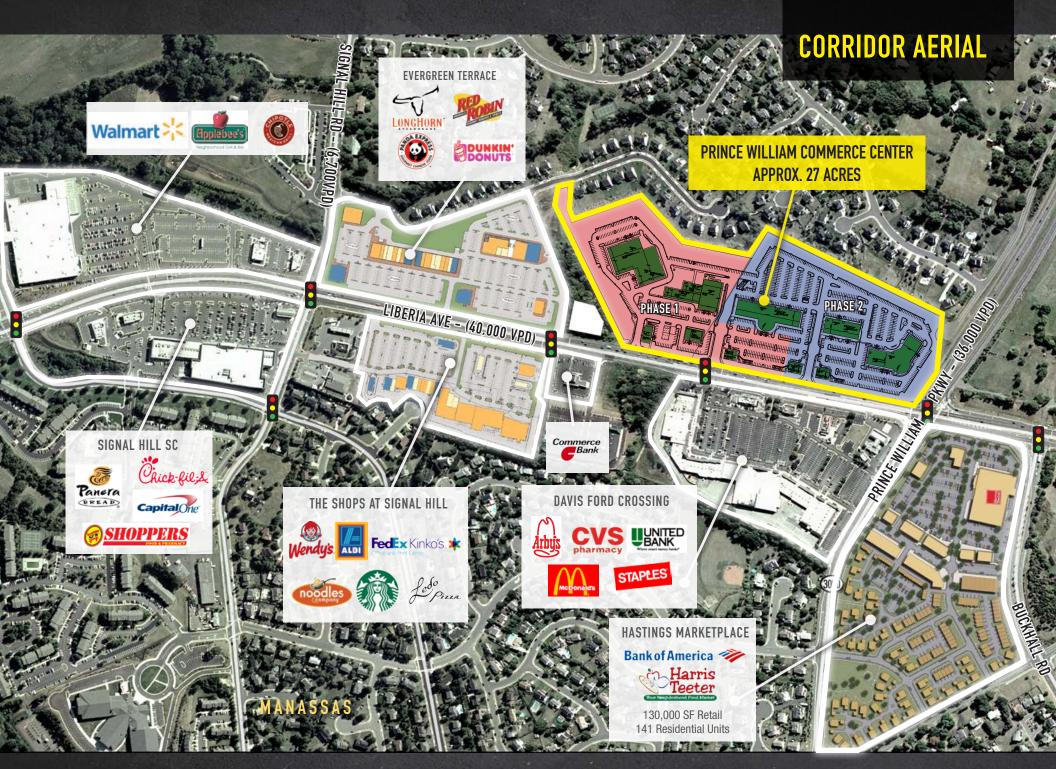

| 3,994    | 30,506                        | 58,567   |
| THE RESERVE OF THE PARTY OF THE |          | A STATE OF THE REAL PROPERTY. |          |



### **NEIGHBORING RETAILERS INCLUDE**